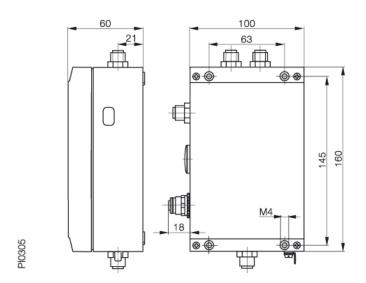

## **Technical Data**

| Size                     | 160x100x60                                                 |
|--------------------------|------------------------------------------------------------|
| Function                 | read/write                                                 |
| Supply Voltage           | 24 V DC ±20%                                               |
| Ripple                   | <10%                                                       |
| Current draw             | <400mA                                                     |
| Operating temperature    | 050°C                                                      |
| Storage temperature      | 050°C                                                      |
| Protection per IEC 60529 | IP 65 / NEMA 12                                            |
| Read/Write Head ports    | 2 external                                                 |
| Connection               | Connector round 4-pin, D-coded,                            |
|                          | 1 Connector round 5-pin,                                   |
|                          | 1 Connector round 4-pin                                    |
| Connection               | 2 Read/Write Heads BIS S-3                                 |
| Interface/Software       | EtherNet TCP/IP                                            |
| Description              | Processor with metal housing for simultanous using of both |
|                          | read/write heads with adapter for connecting 2 external    |
|                          | read/write heads.                                          |
|                          | Connection with Ethernet TCP/IP                            |
| Accessories              | Configuration software included                            |
| Comments                 | with service interface RS232                               |